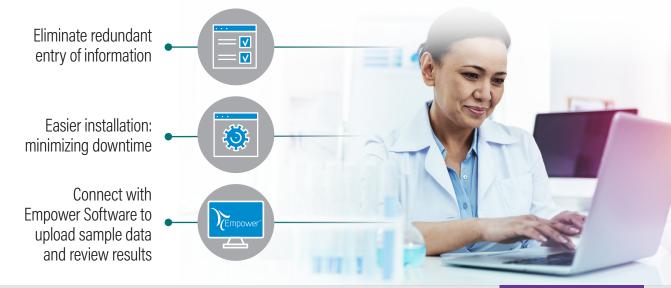

## Automate Your Lab

With NuGenesis™ Lab ManagementSystem (LMS) you can:

- Simplify your lab workflows
- Accelerate decision-making
- Improve Compliance
- Maximize efficiency
- Easily connect with Empower™ Chromatography Data System (CDS)