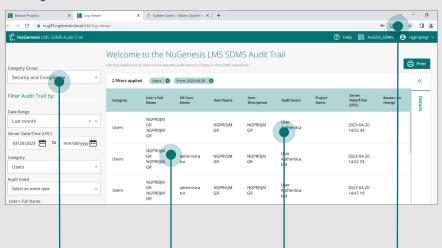

## **Improved Audit Trail User Interface**

Reduce manual recording and reviewing of audit trails by

90%

Onsite audit time reduced by

80%

Easily find records with new search capabilities and web-platform

Easy-to-use, expandable panel display makes it easier to find the details you need

View results in configurable table grids and combine sample, result, and raw data in a single view

Modern user interface supports new browsers and web-based sample upload

140K fewer transcription errors per year