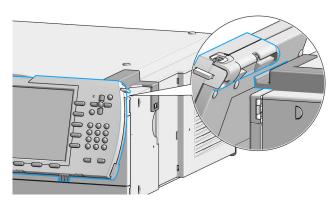

## Installation

Refer to the User Manual of your Infinity II module.

1 Remove the right door of module.

3 The holder must clipped into top cover.

5 Fix the holder with the screw.

6 Re-install the Leak Interface Top and the door.