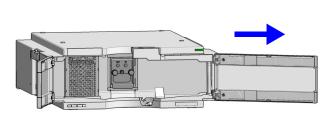

7 Insert the Instant Pilot into the holder.

8 Connect the CAN cable of the Instant Pilot into a free CAN connector at the rear of the module.

© Agilent Technologies 2015 Part Number: G4208-90110

Edition: 04/2015