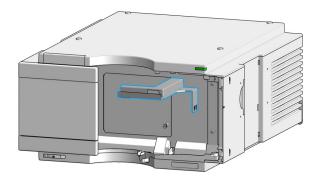

## Installation

Refer to the User Manual of your Infinity II module.

1 Remove the right door of module.

3 The holder must clipped into top cover.

5 Fix the holder with the screw.

6 Re-install the Leak Interface Top and the door.