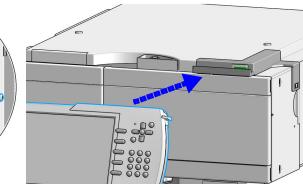

## Installation

Refer to the User Manual of your Infinity II module.

1 Remove the right door of module.

3 The holder must clipped into top cover.

5 Fix the holder with the screw.

6 Re-install the Leak Interface Top and the door.