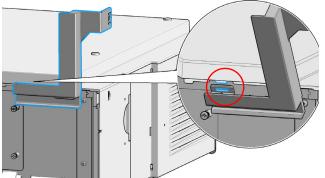

## Installation

Refer to the User Manual of your Infinity II module.

1 Remove the right door of module.

3 The holder must clipped into top cover.

5 Fix the holder with the screw.

6 Re-install the Leak Interface Top and the door.