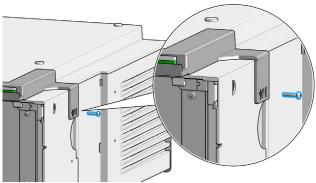

## Installation

Refer to the User Manual of your Infinity II module.

1 Remove the right door of module.

3 The holder must clipped into top cover.

5 Fix the holder with the screw.

6 Re-install the Leak Interface Top and the door.