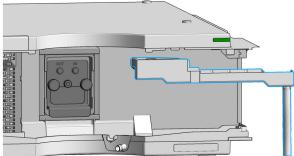

## Installation

Refer to the User Manual of your Infinity II module.

1 Remove the right door of module.

3 The holder must clipped into top cover.

5 Fix the holder with the screw.

6 Re-install the Leak Interface Top and the door.