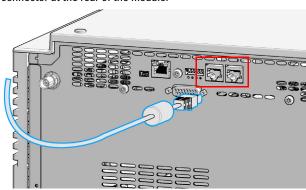

7 Insert the Instant Pilot into the holder.

8 Connect the CAN cable of the Instant Pilot into a free CAN connector at the rear of the module.

© Agilent Technologies 2015 Part Number: G4208-90110

Edition: 04/2015