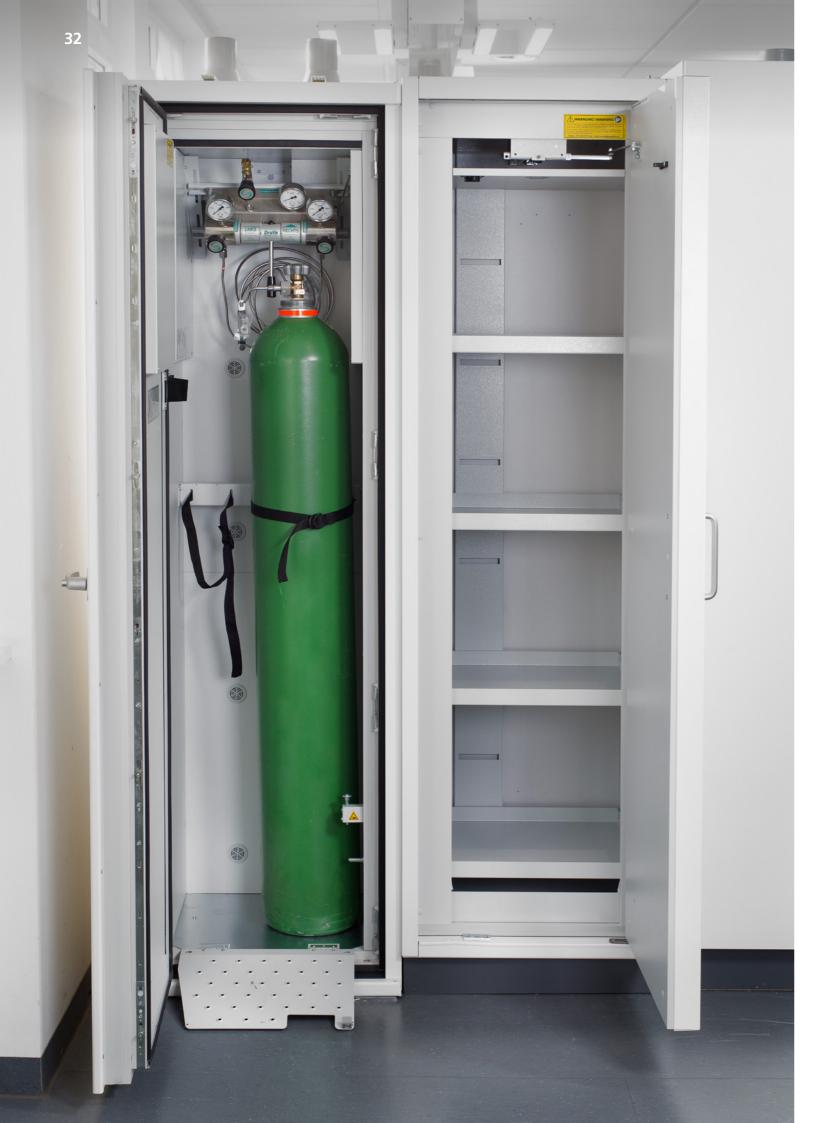

# ALL-IN-ONE CABINETS FOR HAZARDOUS MATERIALS

- ABSOLUTE SAFE STORAGE FOR DIFFERENT CHEMICALS
- → VENTILATED & FIRE RATED CABINETS
- + EASILY ACCESSIBLE SHELVING FOR GENERAL STORAGE
- → MOBILE UNITS FOR HEAVY ITEMS