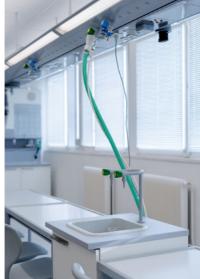

## AquaEL AND MOBILE WATERSTATION

#### MOBILE WATER AT EVERY PLACE

Simply transport the AquaEL to the workstation on its trolley or set it up conveniently on the table – and the experiment using water can begin.

- LIGHTWEIGHT AND MOBILE
- → PERFECT FOR TEMPORARY USE
- WATER SUPPLY AND WASTE WATER DISPOSAL VIA THE MEDIA WING
- OPTIONAL TRANSPORT AND STORAGE TROLLEY
- HIGH CAPACITY SYSTEM WITH DUAL TAPS
- + FULLY MOBILE