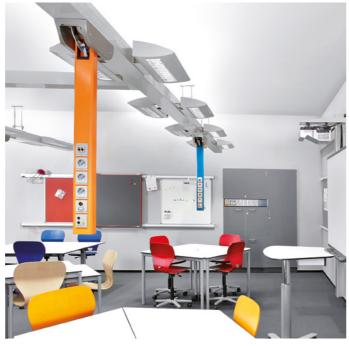

#### GENERAL CLASSROOMS

In the General classroom our FlexLearn system of mobile cabinets, tables and ergonomic seating supports a dynamic learning experience.

#### IT IS IMPORTANT TO:

- > Create a stimulating and inspiring environment for teachers and students
- > Accommodate different learning styles
- Allow rapid layout changes for partner and group work for a positive learning experience