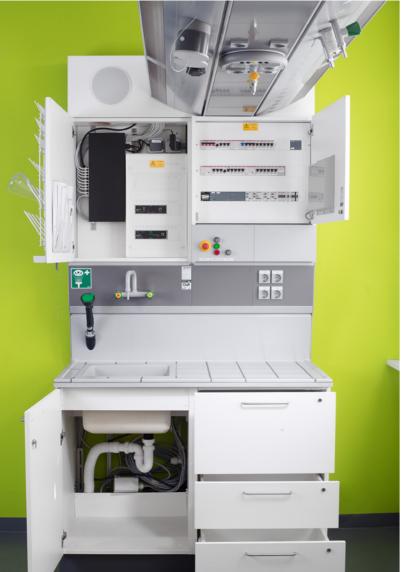

#### CONNECTION CELL

The connection cell is the central interface for all multi-functional rooms and contains the supply terminals or provided by the building owner for the ceiling supply systems. Here, among other things, are the supply terminals for gas (gas safety valves), water, electricity (electrical sub-distribution) and multimedia (EDP Switch).

- → MODULAR CONTROL CENTRE
- → CLEAR DESIGN
- A connection cell is combined with any of the ceiling systems.