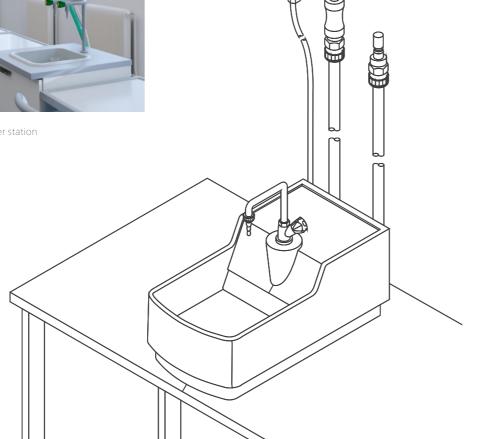

## AquaEL AND MOBILE WATERSTATION

#### MOBILE WATER AT EVERY PLACE

Simply transport the AquaEL to the workstation on its trolley or set it up conveniently on the table – and the experiment using water can begin.

- LIGHTWEIGHT AND MOBILE
- → PERFECT FOR TEMPORARY USE
- WATER SUPPLY AND WASTE WATER DISPOSAL VIA THE MEDIA WING
- OPTIONAL TRANSPORT AND STORAGE TROLLEY
- HIGH CAPACITY SYSTEM WITH DUAL TAPS
- + FULLY MOBILE

Mobile water station