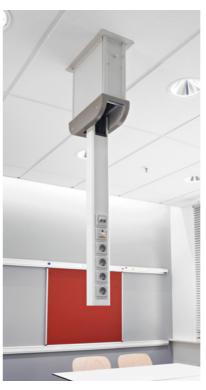

## FLYONE

#### MAXIMUM FLEXIBILITY AND ELEGANT DESIGN

#### FLEXIBILITY IN 4 DIMENSIONS

Can be rotated 270°