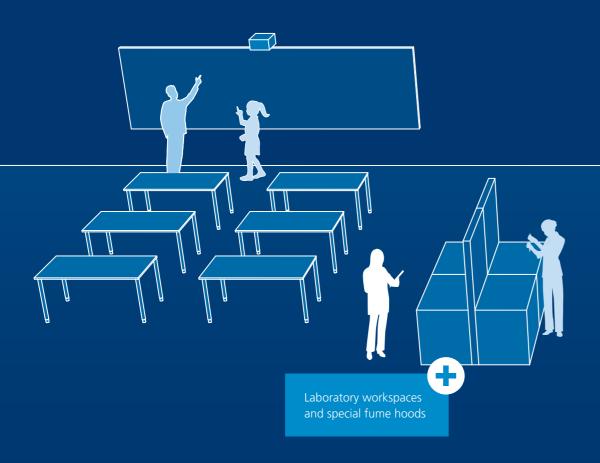

#### PREP ROOMS AND STEM LABS

Our collection of ceiling systems and laboratory equipment provides industry leading professional quality.

#### MAKERSPACES

Problem solving and collaboration is supported by flexible and adaptable product.

#### GENERAL CLASSROOMS

In the General classroom our FlexLearn system of mobile cabinets, tables and ergonomic seating supports a dynamic learning experience.