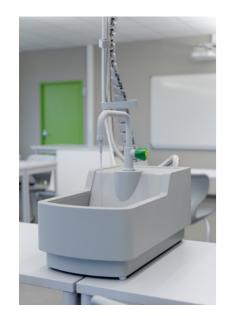

## AquaEL AND MOBILE WATERSTATION

#### MOBILE WATER AT EVERY PLACE

Simply transport the AquaEL to the workstation on its trolley or set it up conveniently on the table – and the experiment using water can begin.

- LIGHTWEIGHT AND MOBILE
- → PERFECT FOR TEMPORARY USE
- WATER SUPPLY AND WASTE WATER DISPOSAL VIA THE MEDIA WING
- OPTIONAL TRANSPORT AND STORAGE TROLLEY
- HIGH CAPACITY SYSTEM WITH DUAL TAPS
- + FULLY MOBILE

Mobile water station