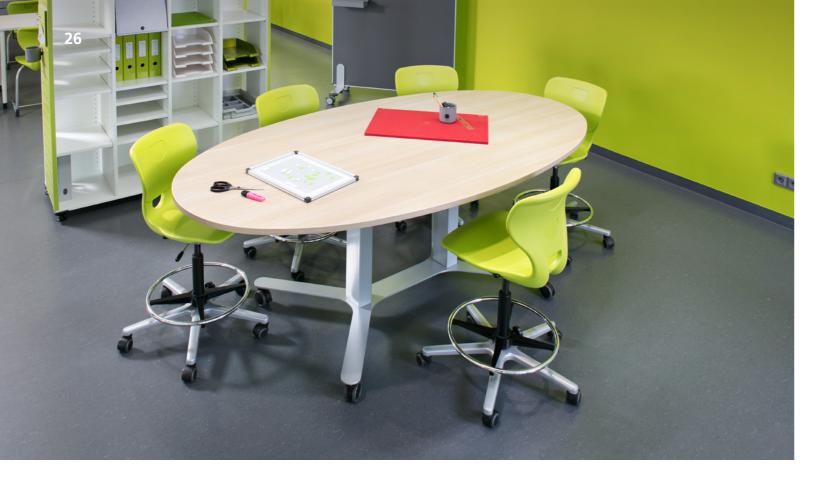

### COLLABORATION TABLES

Our comfort tables are generous in size but so easy to operate and relocate making them perfect for every situation.

- → MOBILE STANDING/SITTING WORKSPACE
- SIMPLE HEIGHT-ADJUSTMENT:
  JUST USING ONE HANDLE
- + IMPROVES CIRCULATION
- + UP TO 10 SEATS