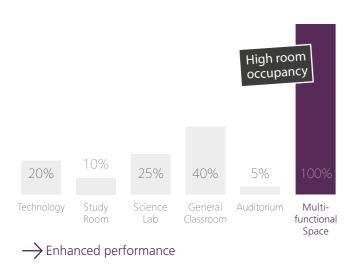

## COST REDUCTION

#### THINK INVESTMENT AND NOT COST

COMPARISON OF ROOM OCCUPANCY

- + FUTURE-PROOF AND SUSTAINABLE PRODUCTS
- MOBILE INFRASTRUCTURE IS EASILY RE-LOCATABLE
- → GENERIC USAGE OF CLASSROOMS
- FAST ON-SITE INSTALLATION
- + REDUCED CONSTRUCTION COSTS
- → MINIMAL MAINTENANCE
- RE-INVEST IN EDUCATION

#### Multi-functional space

- > You will need less space as dedicated rooms are used less often than a multifunctional space
- Protect your budget by reducing costs and benefit from a higher return on your investment