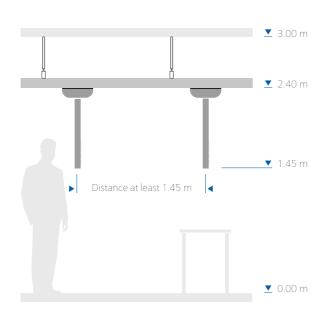

## POWERLIFT

THE BUDGET SOLUTION

18 Connection elements 19

## CONNECTIONS

#### CONNECTION CELL

The connection cell is the central interface for all multi-functional rooms and contains the supply terminals or provided by the building owner for the ceiling supply systems. Here, among other things, are the supply terminals for gas (gas safety valves), water, electricity (electrical sub-distribution) and multimedia (EDP Switch).

- → MODULAR CONTROL CENTRE
- → CLEAR DESIGN
- A connection cell is combined with any of the ceiling systems.