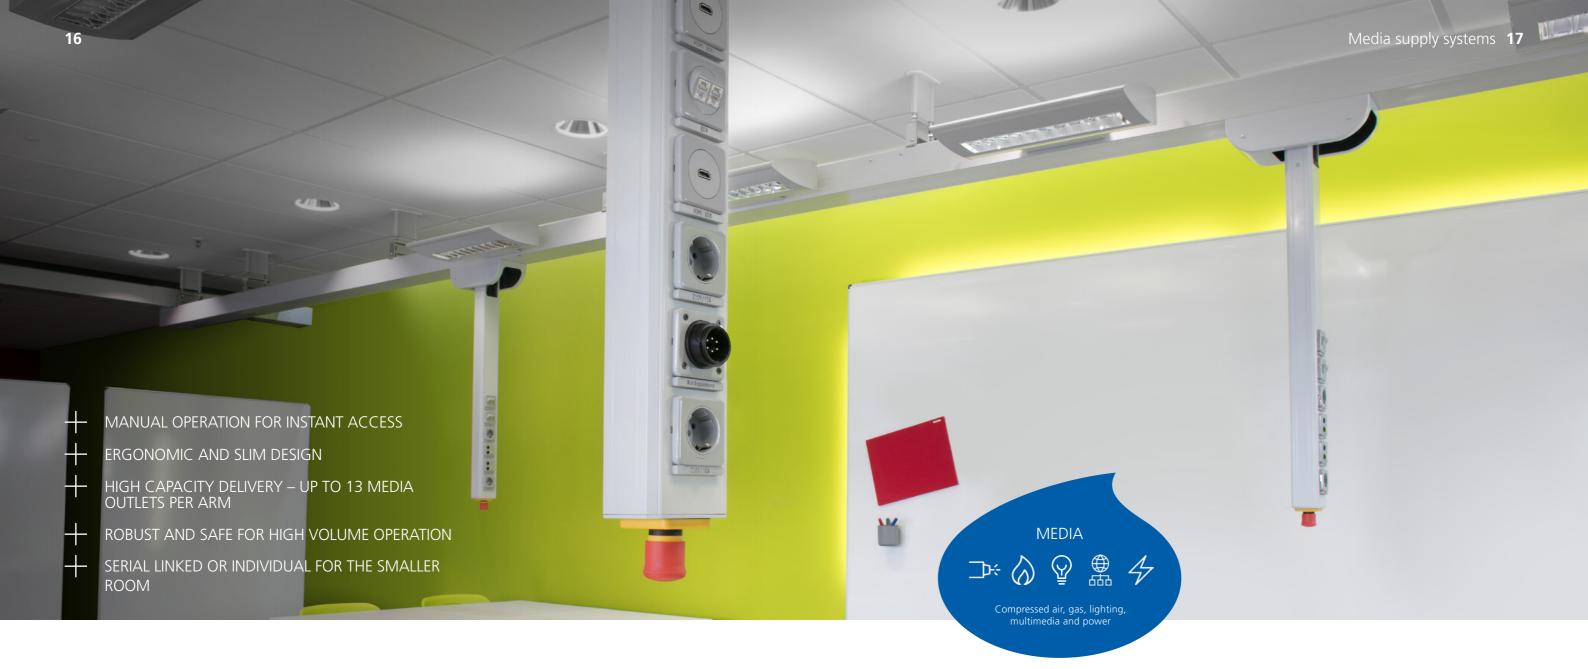

## MEDIA WING

#### THE ULTIMATE SOLUTION FOR EVERY STEM LAB

- → MAXIMUM VARIABILITY
- HIGHEST FLEXIBILITY AND SAFETY
- → MODULAR DESIGN & CONSTRUCTION
- VARIETY OF ACCESSORIES FOR HIGH-QUALITY AND SAFE EXPERIMENTS