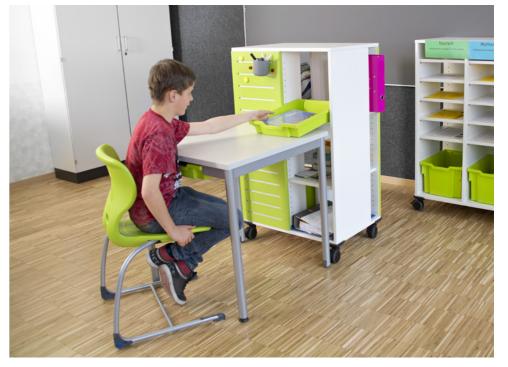

#### GENERAL CLASSROOMS

In the General classroom our FlexLearn system of mobile cabinets, tables and ergonomic seating supports a dynamic learning experience.

## STUDENT TABLES

Satchel hook

Cable duct

Steel basket shelf

Different table frame options

Our Combo modular tables in a wide range sizes and materials are the perfect solution for every classroom and laboratory.

- HEIGHT-ADJUSTABLE, LIGHTWEIGHT AND STACKABLE
- → MODULAR AND MOBILE
- VARIETY OF FRAME STYLES AND FINISHES FOR DIFFERENT REQUIREMENTS
- PERFECTLY MATCHED TO OUR FLEXLEARN STORAGE, ACCESSORIES AND SEDIAMO CHAIRS
- RANGE OF ACCESSORIES FOR EASY STORING

#### PERFECTLY ORGANISED

Self-organised learning requires a wide variety of materials at the workspace. Decide whether you will work with worksheets, topic folders or collections of materials, the FlexLearn interior adapts perfectly.