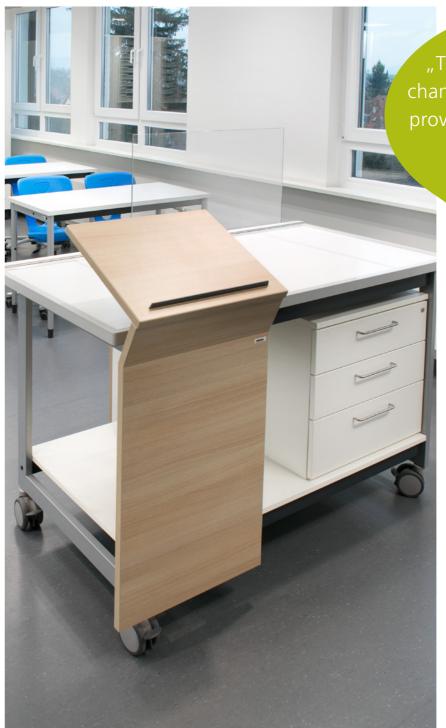

## TEACHERS TABLES

A traditional teacher desk or change the perspective and demonstrate exciting experiments in front of the class.

- + FULLY MOBILE EXPERIMENT TABLE WITH HEAVY DUTY CASTORS
- → VARIETY OF BASE UNITS AVAILABLE
- INTEGRATED AND HEIGHT ADJUSTABLE SAFETY GLASS FOR SPLASH PROTECTION