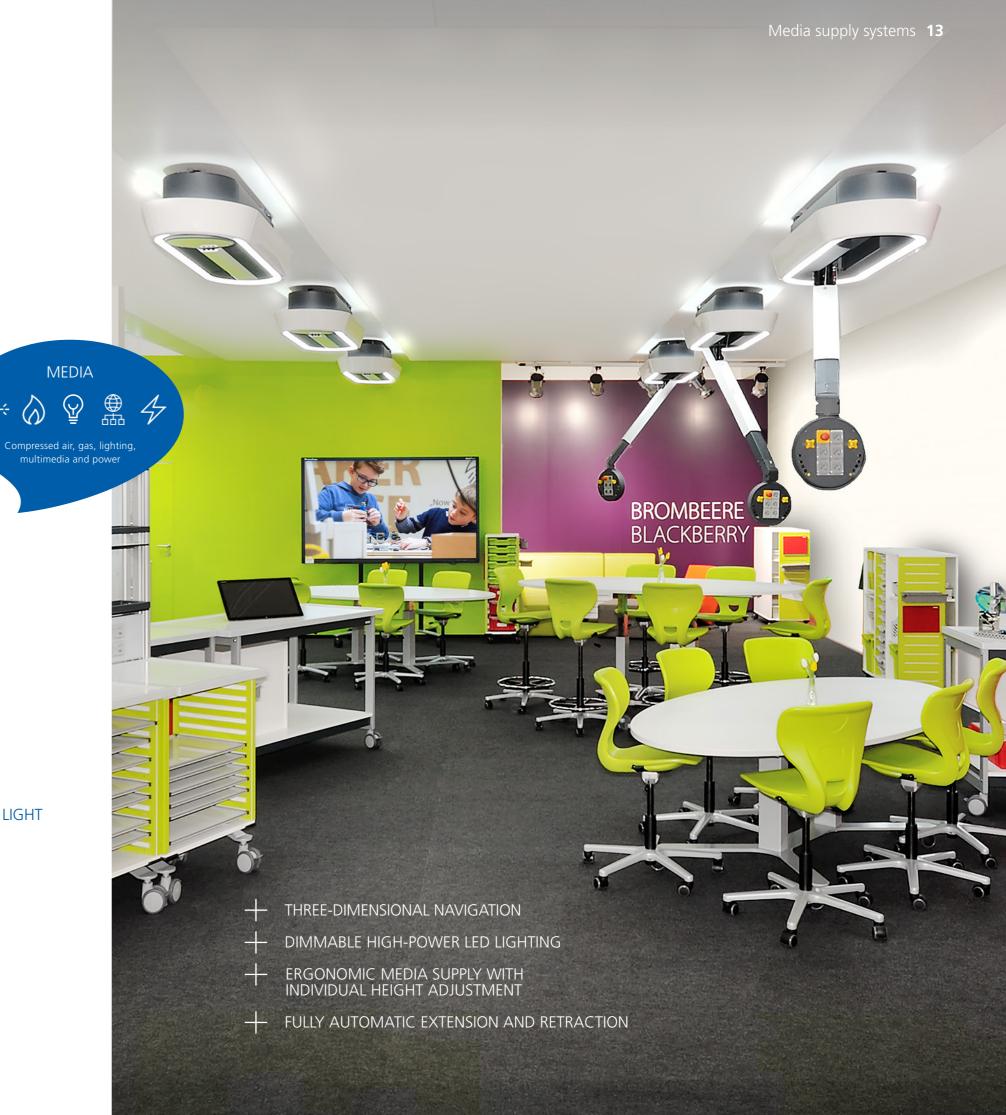

## MEDIA WING

#### THE ULTIMATE SOLUTION FOR EVERY STEM LAB

- → MAXIMUM VARIABILITY
- HIGHEST FLEXIBILITY AND SAFETY
- → MODULAR DESIGN & CONSTRUCTION
- VARIETY OF ACCESSORIES FOR HIGH-QUALITY AND SAFE EXPERIMENTS