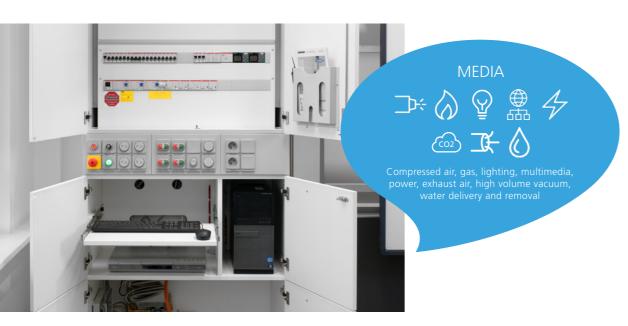

## MEDIA WING

#### THE ULTIMATE SOLUTION FOR EVERY STEM LAB

- → MAXIMUM VARIABILITY
- HIGHEST FLEXIBILITY AND SAFETY
- → MODULAR DESIGN & CONSTRUCTION
- VARIETY OF ACCESSORIES FOR HIGH-QUALITY AND SAFE EXPERIMENTS

#### CONNECTION CELL

The connection cell is the central interface for all multi-functional rooms and contains the supply terminals or provided by the building owner for the ceiling supply systems. Here, among other things, are the supply terminals for gas (gas safety valves), water, electricity (electrical sub-distribution) and multimedia (EDP Switch).