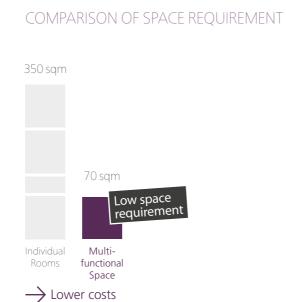

#### MINIMAL SPACE REQUIREMENT

Our room concepts save space. The modular furniture teamed with intelligent layout ensures that maximum use is made of the available space and nothing is wasted.

#### OUTSTANDING EFFICIENCY

Make the most of a versatile furnishing concept and take advantage of the many diverse uses offered by our room concepts. Reduce your space requirements and improve your performance.

### FLEXIBILITY

Our room concepts lower costs as the flexible supply of services allows for many different uses in the same space thereby reducing the need for purposebuilt individual rooms.

#### Multi-functional space

- > You will need less space as dedicated rooms are used less often than a multifunctional space
- Protect your budget by reducing costs and benefit from a higher return on your investment