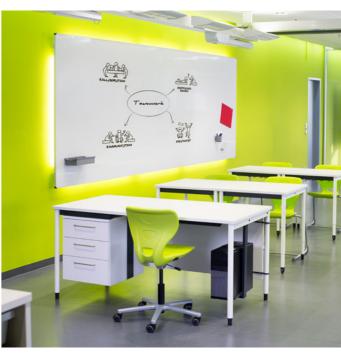

#### GENERAL CLASSROOMS

In the General classroom our FlexLearn system of mobile cabinets, tables and ergonomic seating supports a dynamic learning experience.

#### PERFECTLY ORGANISED

Self-organised learning requires a wide variety of materials at the workspace. Decide whether you will work with worksheets, topic folders or collections of materials, the FlexLearn interior adapts perfectly.