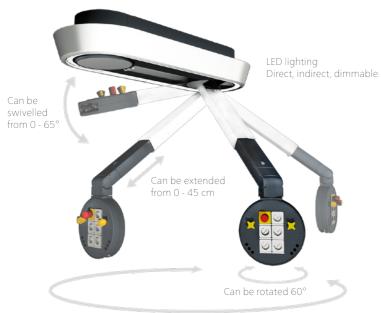

## FLYONE

#### MAXIMUM FLEXIBILITY AND ELEGANT DESIGN

#### FLEXIBILITY IN 4 DIMENSIONS

Can be rotated 270°