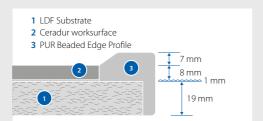

19 mm work surface Solid core white, bevelled edge black

30 mm work surface Ceradur white,
7 mm PUR beaded edge light grey

#### CFRADUR

Advantage

Wet areas, chemistry Recommended use

Critical substances

Destructive substances

Hydrofluoric acid

Advantage

Flat, lighter than stoneware, best chemical resistance, moisture

resistant, heat resistant

Limitation Thermodynamic stressing limited