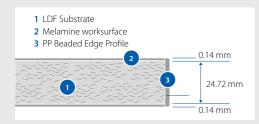

#### TABLE TOP VARIATIONS

25 mm work surface melamine coated oak, 3 mm PP edge oak

25 mm work surface melamine coated off-white, 3 mm PP edge off-white

25 mm work surface 0.8 mm HPL coated oak, 3 mm PP edge oak

25 mm work surface 0.8 mm HPL coated off-white, 3 mm PP edge off-white

19 mm work surface Solid core white, bevelled edge black

30 mm work surface Ceradur white,
7 mm PUR beaded edge light grey