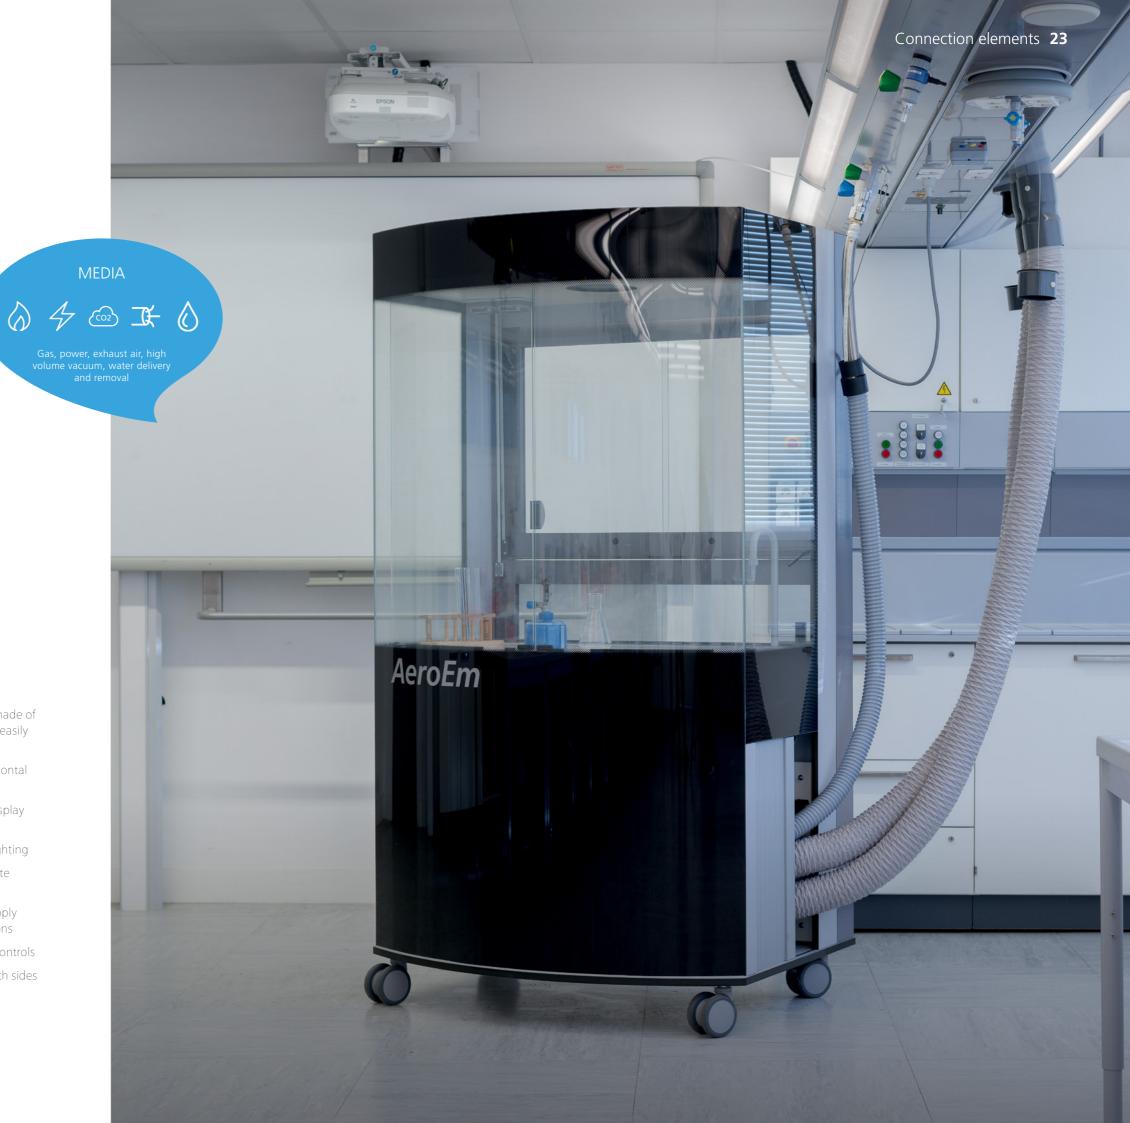

### AeroEm

## 360° VISIBILITY AND PERFECT SAFETY FOR MOBILE EXPERIMENTS

Our mobile demonstration fume hood with safety glass and gas, water or power supply.

- → CAN BE VIEWED SAFELY FROM ALL SIDES
- CAN BE USED ANYWHERE AND EASILY MOVED FROM ROOM TO ROOM
- + ELIMINATES HARMFUL SUBSTANCES SAFELY AND QUICKLY
- CONNECTS TO MEDIA WING SYSTEM OR BUILDING EXTRACTION UNIT
- → INDUSTRY LEADING "BEST IN CLASS"
- 3 4 1 6 2 5 5
- 1 All viewing panels made of safety glass and are easily cleaned
- 2 Two moveable horizontal sashes
- 3 Function & safety display panel
- 4 Glare free interior lighting
- 5 Stoneware composite worktop
- 6 Variety of media supply and extraction options
- 7 External operating controls
- 8 Roller shutter on both sides of storage area