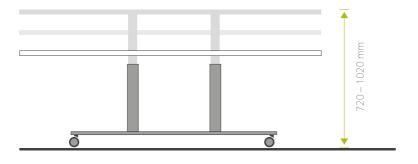

### COLLABORATION TABLES

Our comfort tables are generous in size but so easy to operate and relocate making them perfect for every situation.

- → MOBILE STANDING/SITTING WORKSPACE
- SIMPLE HEIGHT-ADJUSTMENT:
  JUST USING ONE HANDLE
- + IMPROVES CIRCULATION
- + UP TO 10 SEATS