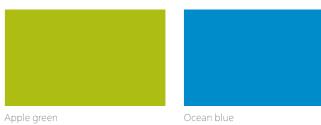

#### METALLIC COLOURS

COLOURS

White aluminium RAL 9006

Orange similar RAL 2000

Apple green

Ocean blue similar RAL 5015

30 mm work surface 0.8 mm HPL coated off-white, 3 mm PP edge off-white

10 mm work surface Solid core white, bevelled edge black

#### COLOURS FOR SEAT SHELLS

Orange similar RAL 2000

Ocean blue similar RAL 5015

36 Technical details 37