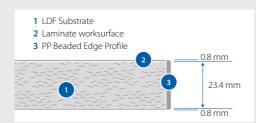

#### TABLE TOP VARIATIONS

25 mm work surface melamine coated oak, 3 mm PP edge oak

25 mm work surface melamine coated off-white, 3 mm PP edge off-white

25 mm work surface 0.8 mm HPL coated oak, 3 mm PP edge oak

25 mm work surface 0.8 mm HPL coated off-white, 3 mm PP edge off-white

#### METALLIC COLOURS

COLOURS

White aluminium RAL 9006

Orange similar RAL 2000

Apple green

Ocean blue similar RAL 5015

30 mm work surface 0.8 mm HPL coated off-white, 3 mm PP edge off-white

10 mm work surface Solid core white, bevelled edge black

19 mm work surface Solid core white, bevelled edge black

30 mm work surface Ceradur white,
7 mm PUR beaded edge light grey