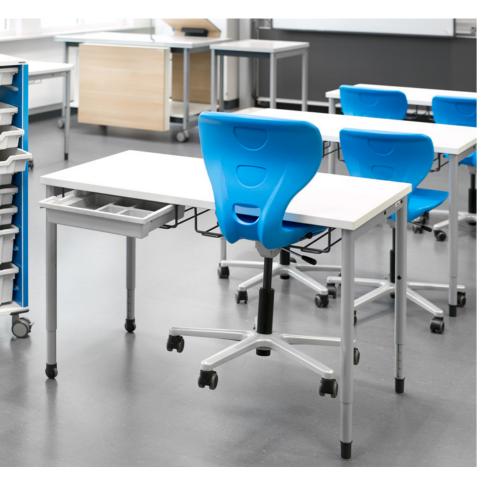

## STUDENT TABLES

Satchel hook

Cable duct

Steel basket shelf

Different table frame options

Our Combo modular tables in a wide range sizes and materials are the perfect solution for every classroom and laboratory.

- HEIGHT-ADJUSTABLE, LIGHTWEIGHT AND STACKABLE
- → MODULAR AND MOBILE
- VARIETY OF FRAME STYLES AND FINISHES FOR DIFFERENT REQUIREMENTS
- PERFECTLY MATCHED TO OUR FLEXLEARN STORAGE, ACCESSORIES AND SEDIAMO CHAIRS
- RANGE OF ACCESSORIES FOR EASY STORING