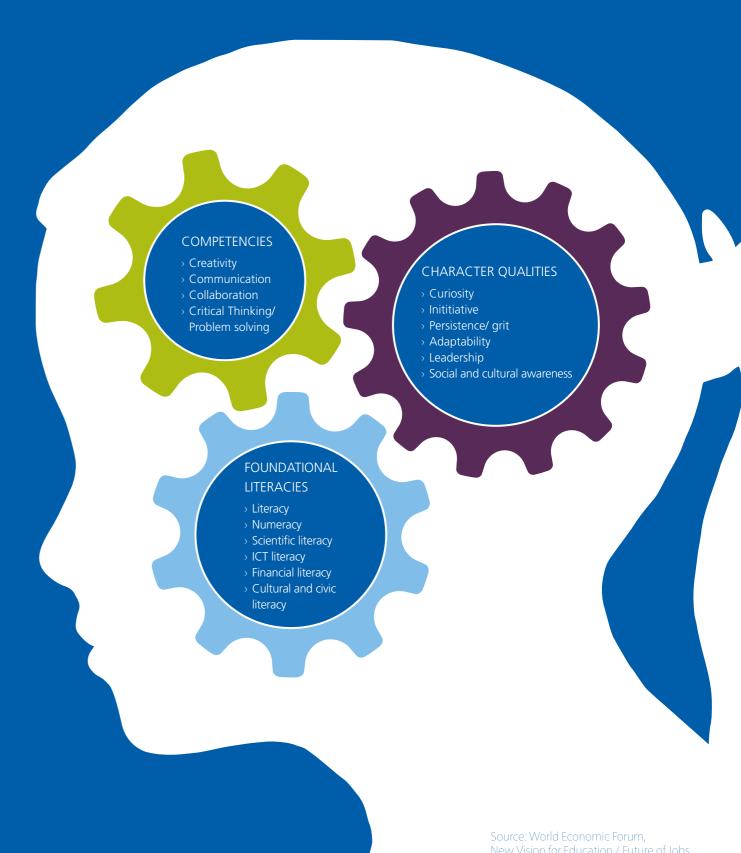

#### SUPPORT OF 21ST CENTURY SKILLS

The task of educational institutions in the 21st centrury is to support students with the development of their individual personalities and competencies which are the skills needed for lifelong learning.