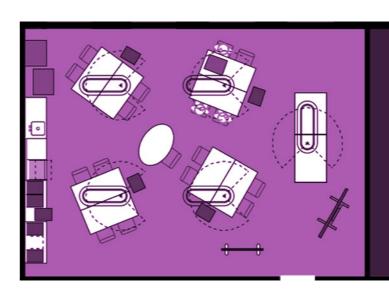

#### GENERAL CLASSROOMS

In the General classroom our FlexLearn system of mobile cabinets, tables and ergonomic seating supports a dynamic learning experience.

#### IT IS IMPORTANT TO:

- > Create a stimulating and inspiring environment for teachers and students
- > Accommodate different learning styles
- Allow rapid layout changes for partner and group work for a positive learning experience