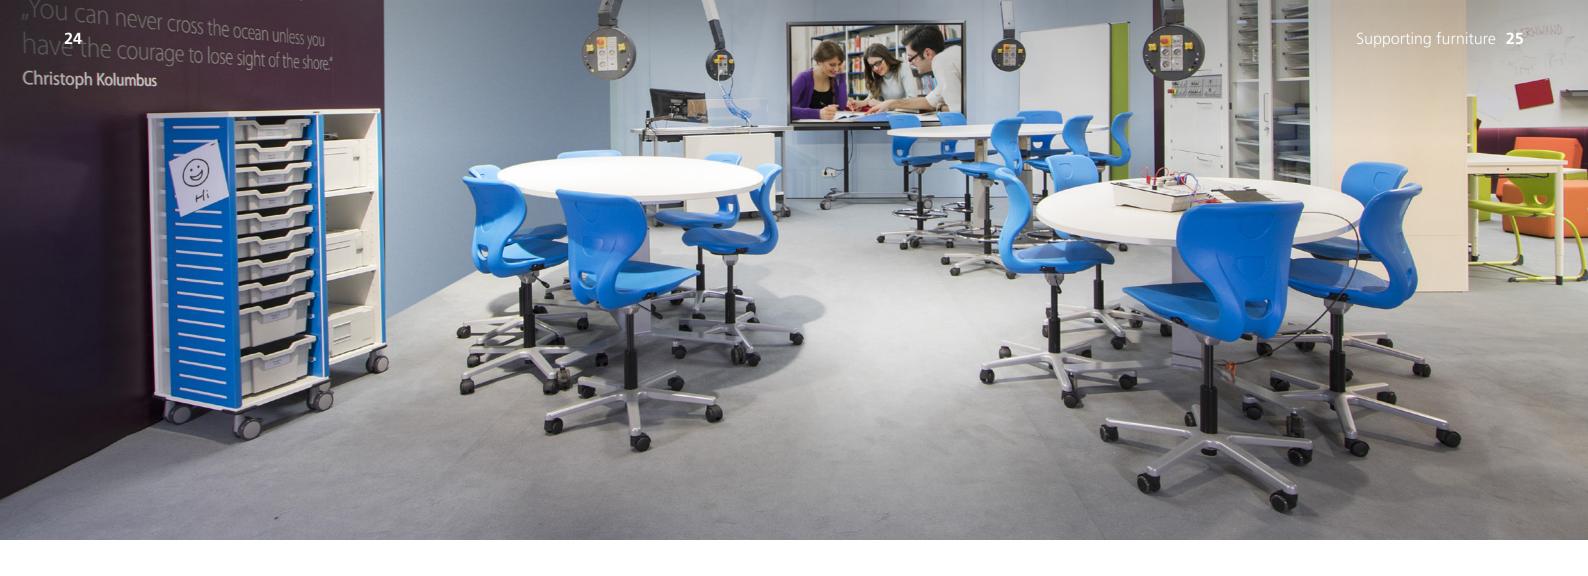

#### GENERAL CLASSROOMS

In the General classroom our FlexLearn system of mobile cabinets, tables and ergonomic seating supports a dynamic learning experience.

## SEDIAMO CHAIRS

### ROBUST, ERGONOMIC AND MOBILE

Our Sediamo chair collection offers a variety of frame styles and sizes that meet the needs of teachers and students.

- + ERGONOMIC AND HEALTHY SEATING
- VARIOUS SEATING POSTURES AND SIZES
- LIGHTWEIGHT AND STACKABLE FOR TEACHERS AND STUDENTS

### COLLABORATION TABLES

Our comfort tables are generous in size but so easy to operate and relocate making them perfect for every situation.

- → MOBILE STANDING/SITTING WORKSPACE
- SIMPLE HEIGHT-ADJUSTMENT:
  JUST USING ONE HANDLE
- + IMPROVES CIRCULATION
- + UP TO 10 SEATS