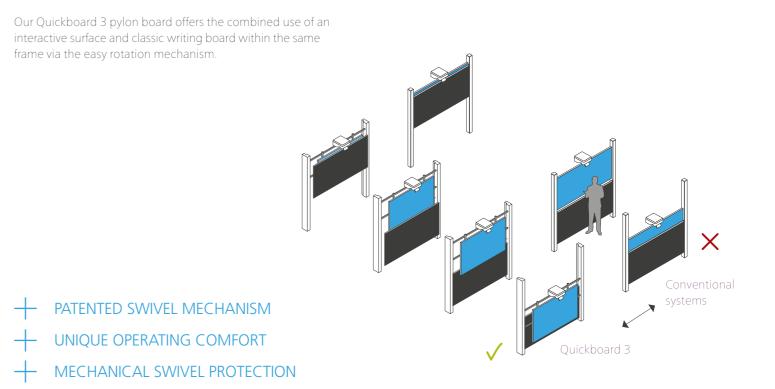

of the ceiling systems.

#### POINT EXTRACTION SYSTEM

- \_\_ ARTICULATED ARM
- RE-LOCATABLE TO ANY CONNECTION POINT
- EASILY REMOVED FOR SAFE STORAGE

#### POWER SUPPLY UNIT

- CENTRALIZED CONTROL AND DISTRIBUTION TO CEILING SYSTEM
- → MOBILE UNIT FOR ULTIMATE FLEXIBILITY







## AquaEL AND MOBILE WATERSTATION

#### MOBILE WATER AT EVERY PLACE

Simply transport the AquaEL to the workstation on its trolley or set it up conveniently on the table – and the experiment using water can begin.

- LIGHTWEIGHT AND MOBILE
- → PERFECT FOR TEMPORARY USE
- WATER SUPPLY AND WASTE WATER DISPOSAL VIA THE MEDIA WING
- OPTIONAL TRANSPORT AND STORAGE TROLLEY
- HIGH CAPACITY SYSTEM WITH DUAL TAPS
- + FULLY MOBILE







Mobile water station





## QUICKBOARD 3

#### THE BOARD YOU NEED IS ALWAYS IN FRONT



### AeroEm

## 360° VISIBILITY AND PERFECT SAFETY FOR MOBILE EXPERIMENTS

Our mobile demonstration fume hood with safety glass and gas, water or power supply.

- → CAN BE VIEWED SAFELY FROM ALL SIDES
- CAN BE USED ANYWHERE AND EASILY MOVED FROM ROOM TO ROOM
- + ELIMINATES HARMFUL SUBSTANCES SAFELY AND QUICKLY
- CONNECTS TO MEDIA WING SYSTEM OR BUILDING EXTRACTION UNIT
- → INDUSTRY LEADING "BEST IN CLASS"
- 3 4 1 6 2 5 5
- 1 All viewing panels made of safety glass and are easily cleaned
- 2 Two moveable horizontal sashes
- 3 Function & safety display panel
- 4 Glare free interior lighting
- 5 Stoneware composite worktop
- 6 Variety of media supply and extraction options
- 7 External operating controls
- 8 Roller shutter on both sides of storage area





## SEDIAMO CHAIRS

### ROBUST, ERG