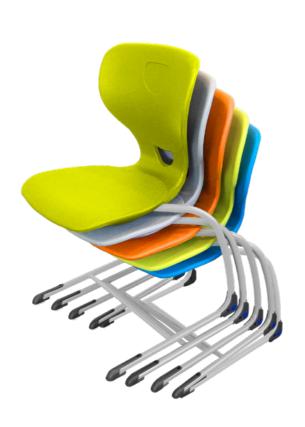

## SEDIAMO CHAIRS

### ROBUST, ERGONOMIC AND MOBILE

Our Sediamo chair collection offers a variety of frame styles and sizes that meet the needs of teachers and students.

- + ERGONOMIC AND HEALTHY SEATING
- VARIOUS SEATING POSTURES AND SIZES
- LIGHTWEIGHT AND STACKABLE FOR TEACHERS AND STUDENTS