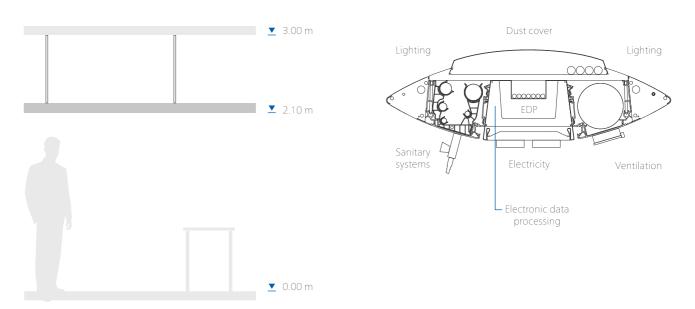

#### CONNECTION CELL

The connection cell is the central interface for all multi-functional rooms and contains the supply terminals or provided by the building owner for the ceiling supply systems. Here, among other things, are the supply terminals for gas (gas safety valves), water, electricity (electrical sub-distribution) and multimedia (EDP Switch).

- → MODULAR CONTROL CENTRE
- → CLEAR DESIGN
- A connection cell is combined with any of the ceiling systems.