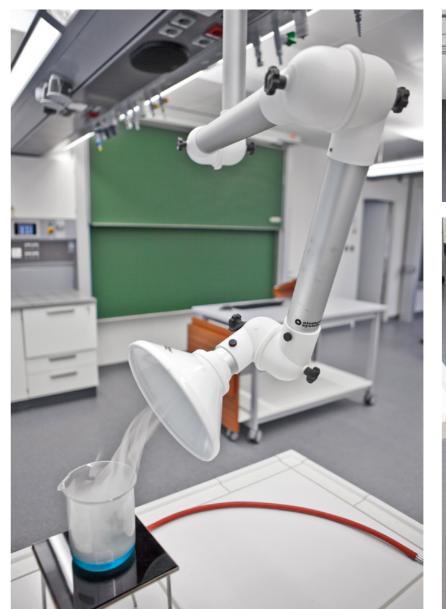

#### POINT EXTRACTION SYSTEM

- \_\_ ARTICULATED ARM
- RE-LOCATABLE TO ANY CONNECTION POINT
- EASILY REMOVED FOR SAFE STORAGE