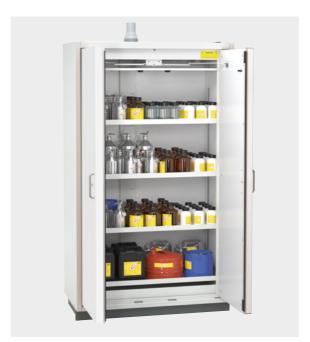

# ALL-IN-ONE CABINETS FOR HAZARDOUS MATERIALS

- ABSOLUTE SAFE STORAGE FOR DIFFERENT CHEMICALS
- → VENTILATED & FIRE RATED CABINETS
- + EASILY ACCESSIBLE SHELVING FOR GENERAL STORAGE
- → MOBILE UNITS FOR HEAVY ITEMS