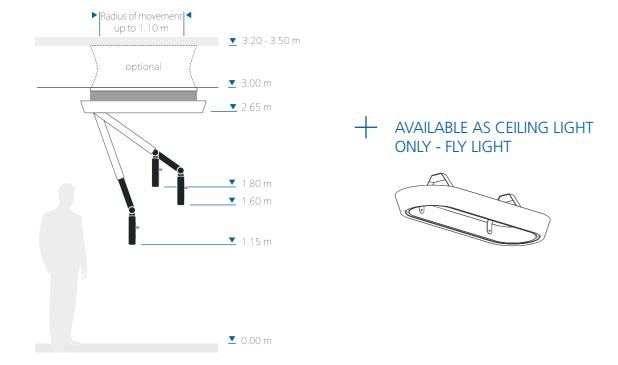

## FLYONE

#### MAXIMUM FLEXIBILITY AND ELEGANT DESIGN

#### FLEXIBILITY IN 4 DIMENSIONS

Can be rotated 270°