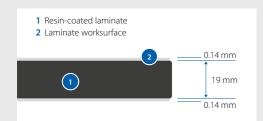

#### METALLIC COLOURS

COLOURS

White aluminium RAL 9006

Orange similar RAL 2000

Apple green

Ocean blue similar RAL 5015

30 mm work surface 0.8 mm HPL coated off-white, 3 mm PP edge off-white

10 mm work surface Solid core white, bevelled edge black

19 mm work surface Solid core white, bevelled edge black

30 mm work surface Ceradur white,
7 mm PUR beaded edge light grey