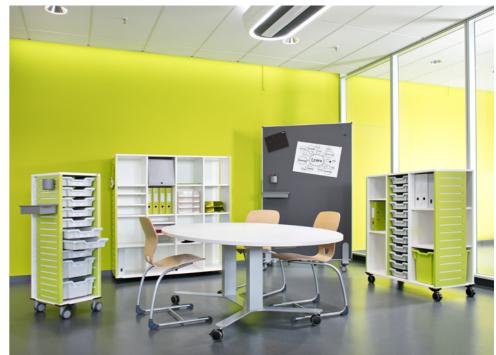

### COLLABORATION TABLES

Our comfort tables are generous in size but so easy to operate and relocate making them perfect for every situation.

- → MOBILE STANDING/SITTING WORKSPACE
- SIMPLE HEIGHT-ADJUSTMENT:
  JUST USING ONE HANDLE
- + IMPROVES CIRCULATION
- + UP TO 10 SEATS

## TEACHERS TABLES

A traditional teacher desk or change the perspective and demonstrate exciting experiments in front of the class.

- + FULLY MOBILE EXPERIMENT TABLE WITH HEAVY DUTY CASTORS
- → VARIETY OF BASE UNITS AVAILABLE
- INTEGRATED AND HEIGHT ADJUSTABLE SAFETY GLASS FOR SPLASH PROTECTION

Colour lounge **35** 34