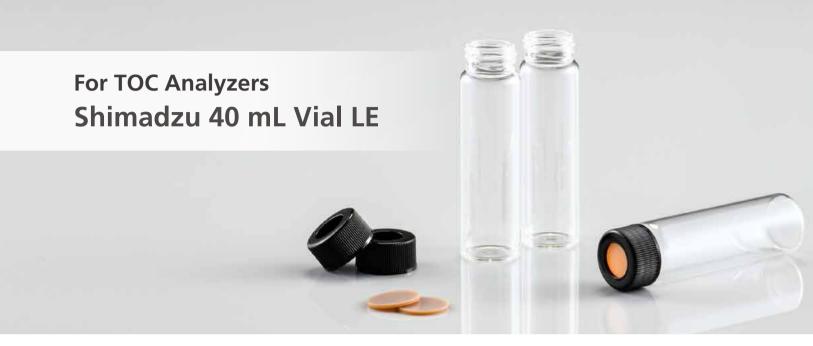

The reliability of the vials in direct contact with the sample has a direct impact on the reliability of daily measurement results. Use the Shimadzu 40 mL vial LE (Low Elution) for TOC analyzers, which aims for the manufacturing quality standards of the manufacturers of TOC analyzers.

## **Specifications**

| Product Name | Shimadzu 40 mL Vial LE Set                                                                                                    |
|--------------|-------------------------------------------------------------------------------------------------------------------------------|
| P/N          | 227-34200-01                                                                                                                  |
| Content      | Shimadzu 40 mL Vial LE, 72PCs. Product Specification Sheet, and Vial identification Label provided. Cap 72PCs.; Septum 72PCs. |

| Product Name | Shimadzu 40 mL Vial LE, 72 pcs                                                                                                           |
|--------------|------------------------------------------------------------------------------------------------------------------------------------------|
| P/N          | 227-34200-02                                                                                                                             |
| Content      | Shimadzu 40 mL Vial LE, 72PCs. Product Specification Sheet, and Vial identification Label provided. Note: Caps and Septums not included. |

| Product Name | Cap for Shimadzu 40 mL Vial LE |
|--------------|--------------------------------|
| P/N          | 227-34200-03                   |
| Content      | Cap 72PCs.                     |

| Product Name | Septum for Shimadzu 40 mL Vial LE |
|--------------|-----------------------------------|
| P/N          | 227-34200-04                      |
| Content      | Septum 72PCs.                     |