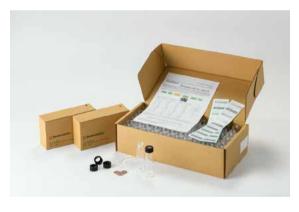

## **Specifications**

| Product Name | Shimadzu 40 mL Vial LE Set                                                                                                    |
|--------------|-------------------------------------------------------------------------------------------------------------------------------|
| P/N          | 227-34200-01                                                                                                                  |
| Content      | Shimadzu 40 mL Vial LE, 72PCs. Product Specification Sheet, and Vial identification Label provided. Cap 72PCs.; Septum 72PCs. |

| Product Name | Shimadzu 40 mL Vial LE, 72 pcs                                                                                                           |
|--------------|------------------------------------------------------------------------------------------------------------------------------------------|
| P/N          | 227-34200-02                                                                                                                             |
| Content      | Shimadzu 40 mL Vial LE, 72PCs. Product Specification Sheet, and Vial identification Label provided. Note: Caps and Septums not included. |

| Product Name | Cap for Shimadzu 40 mL Vial LE |
|--------------|--------------------------------|
| P/N          | 227-34200-03                   |
| Content      | Cap 72PCs.                     |

| Product Name | Septum for Shimadzu 40 mL Vial LE |
|--------------|-----------------------------------|
| P/N          | 227-34200-04                      |
| Content      | Septum 72PCs.                     |