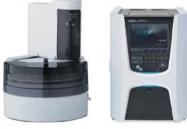

## Optimal for Shimadzu TOC Analyzers for Laboratories

This vial can be used in autosamplers (ASI-L or ASI-V) for laboratory TOC analyzers (the TOC-L or TOC-V series).

TOC-Vw